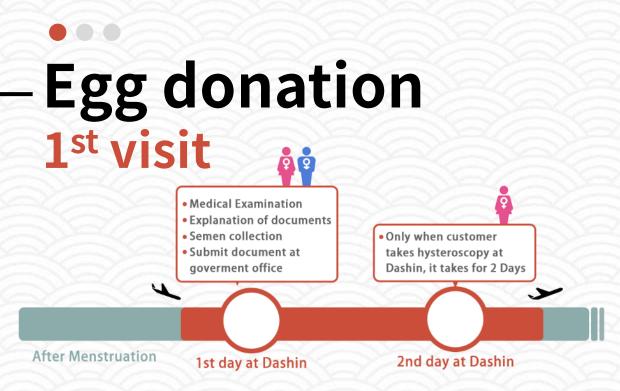

# Egg donation Preparation -1

### **Pre-procedure examination**

Tasks to be done in your area in advance
Find back-up clinics: It is necessary to find a clinic/doctor who
understands egg donation.

01/
Blood tests

Both spouses need to be tested for HIV, syphilis, CBC, and ABO (RH).

02/

**Ultrasound** 

\*Not everyone needs to undergo this examination.

03/

Hysteroscopy

\*Not everyone needs to undergo this examination.

04/

### Hysterosalpingogram

Check for the presence of tubal blockage and/or fluid accumulation in the fallopian tubes 
\*Not all individuals require this test

You need to come to Taiwan for 1-2 days.

Please bring your passport, seal, identification card, and marriage certificate.

Both husband and wife must come to Dashin for the first visit. If you choose to undergo a hysteroscopy examination at our clinic, you will need to stay for 2 days in total. If you opt out of the hysteroscopy examination, you can complete all procedures in one day.