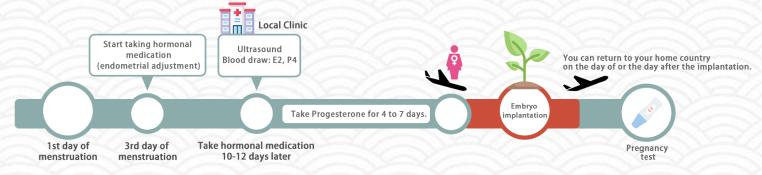

### [Before the Second Trip to Taiwan]

Start taking hormone medications to adjust the endometrium from the third day of your menstrual cycle (these medications will be prescribed during your first trip).

### Second Trip to Taiwan]

- 1. After taking hormone medications for 10 to 12 days, visit a clinic in your area for ultrasound and blood tests to assess the condition of the endometrium. Please promptly send us the reports.
- 2. Based on the report, we will determine whether the implantation can proceed in this cycle. If not, it will be postponed to the following month.

### [Second Trip to Taiwan]

- 3. We will instruct you on the dates and duration of progesterone intake based on the expected date of implantation.
- 4. Book your flight tickets in preparation for coming to Taiwan for implantation.
- 5. Take Progesterone for 4~7 days. We will check your condition on the day of implantation.
- 6. The implantation will be completed within 10 minutes. Afterward, you can rest in a private lounge. You may choose to return home on the same day or the following day.