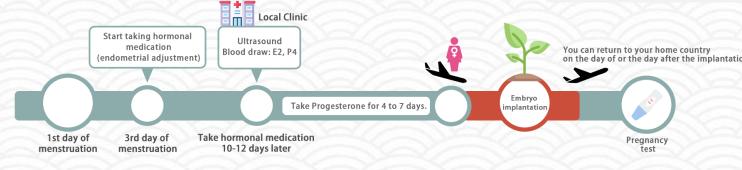

### [Before the Second Trip to Taiwan]

Start taking hormone medications to adjust the endometrium from the third day of your menstrual cycle (these medications will be prescribed during your first trip).

### Second Trip to Taiwan]

- 1. After taking hormone medications for 10 to 12 days, visit a clinic in your area for ultrasound and blood tests to assess the condition of the endometrium. Please promptly send us the reports.
- 2. Based on the report, we will determine whether the implantation can proceed in this cycle. If not, it will be postponed to the following month.

### [Second Trip to Taiwan]

- 3. We will instruct you on the dates and duration of progesterone intake based on the expected date of implantation.
- 4. Book your flight tickets in preparation for coming to Taiwan for implantation.
- 5. Take Progesterone for 4~7 days. We will check your condition on the day of implantation.
- 6. The implantation will be completed within 10 minutes. Afterward, you can rest in a private lounge. You may choose to return home on the same day or the following day.