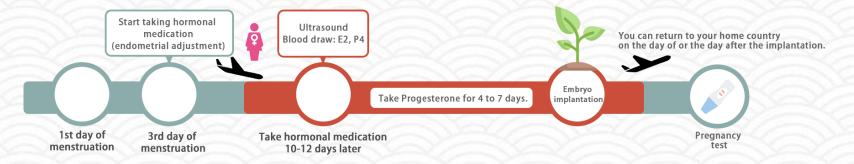

### [Before the Second Trip to Taiwan]

Start taking hormone medications to adjust the endometrium from the third day of your menstrual cycle (these
medications will be prescribed during your first trip).

### [During the Second Trip to Taiwan]

- After taking hormone medications for 10 to 12 days, we will conduct ultrasound and blood tests to assess the condition of the endometrium.
- Depending on the condition of the endometrium, progesterone will be administered for 4 to 7 days.
- After taking progesterone for 4 to 7 days, the implantation will be scheduled (we will instruct you on the number of days to take the medication before the implantation).
- The implantation procedure will be completed within 10 minutes. Afterward, you can rest in a private recovery room and choose to return to your home country on the same day or the following day.