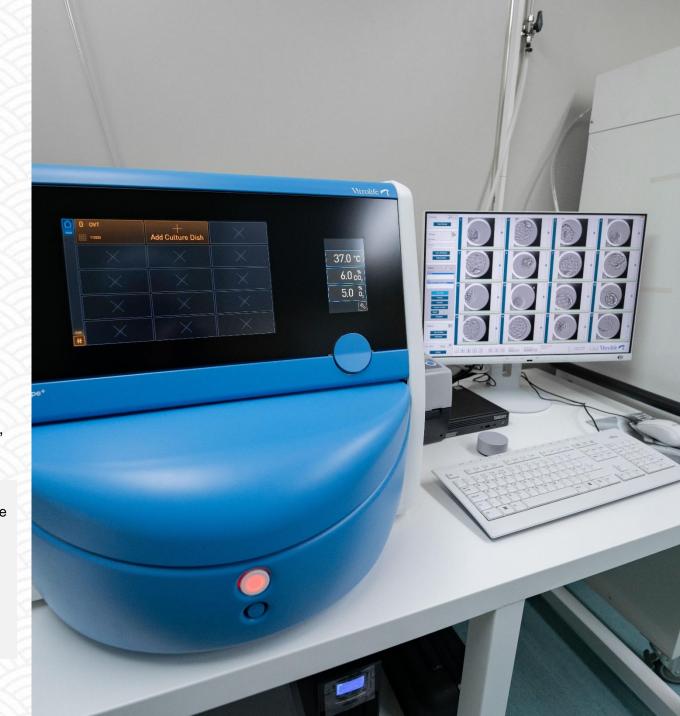

# Reproductive Laboratory

The laboratory employs the K-system, the globally leading incubator from Denmark, as well as the Astec incubator from Japan. This dual-line cultivation system provides the safest and highest-quality growth environment for embryos. Spindle identification technology is used during fertilization to ensure the safety of eggs. This is complemented by vitrification freezing and an embryo laser-assisted hatching system. We have also upgraded to the third generation of PGT-A, offering a long-term, stable, and high pregnancy rate, along with a high live birth rate