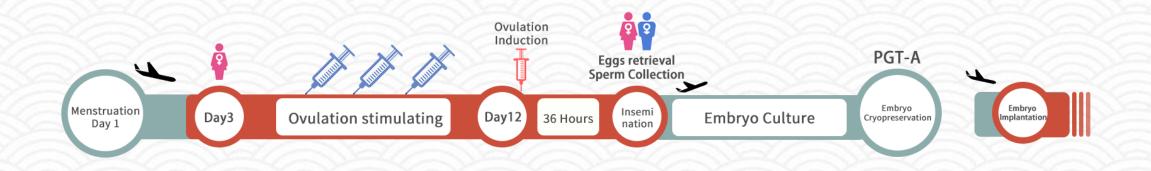

## ••• IVF Treatment

Step 1: On the 3rd day after the start of menstruation, come for a consultation and undergo ovulation induction.

Step 2: On the 11th to 12th day after the start of menstruation, administer ovulation-triggering injection.

**Step 3:** On the 13th to 14th day after the start of menstruation, undergo egg retrieval surgery. On the same day, the husband provides sperm for fertilization.

**Step 4:** Embryos are cultured for 3-5 days and frozen. If PGT-A is required, embryo biopsy is performed on the fifth day. **Step 5:** Depending on the condition of the endometrium, embryo transfer is carried out in the subsequent cycle.