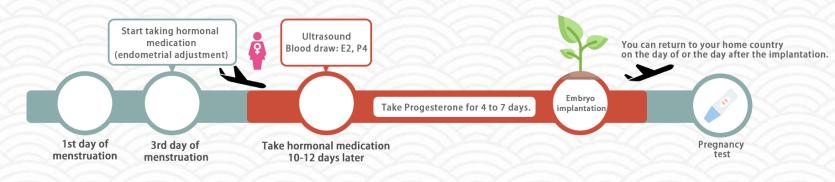

### [Before the Second Trip to Taiwan]

• Start taking hormone medications to adjust the endometrium from the third day of your menstrual cycle (these medications will be prescribed during your first trip).

### [During the Second Trip to Taiwan]

- After taking hormone medications for 10 to 12 days, we will conduct ultrasound and blood tests to assess the condition
  of the endometrium.
- Depending on the condition of the endometrium, progesterone will be administered for 4 to 7 days.
- After taking progesterone for 4 to 7 days, the implantation will be scheduled (we will instruct you on the number of days to take the medication before the implantation).
- The implantation procedure will be completed within 10 minutes. Afterward, you can rest in a private recovery room and choose to return to your home country on the same day or the following day.