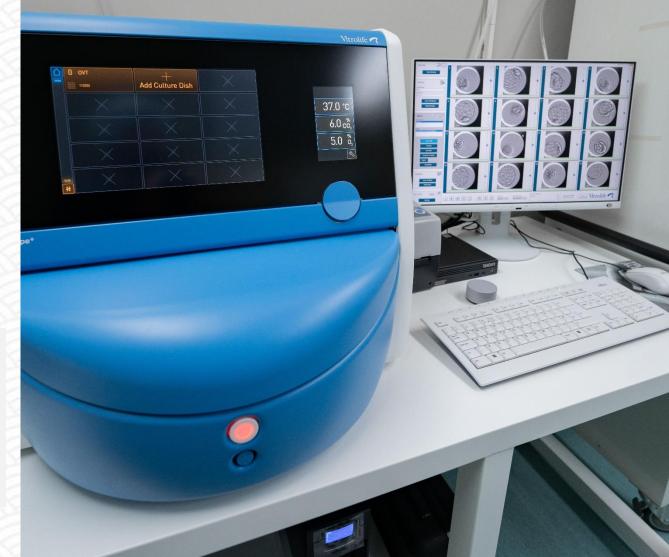

## ••• Reproductive Laboratory

The laboratory employs the K-system, the globally leading incubator from Denmark, as well as the Astec incubator from Japan. This dual-line cultivation system provides the safest and highest-quality growth environment for embryos. Spindle identification technology is used during fertilization to ensure the safety of eggs. This is complemented by vitrification freezing and an embryo laser-assisted hatching system. We have also upgraded to the third generation of PGT-A, offering a long-term, stable, and high pregnancy rate, along with a high live birth rate