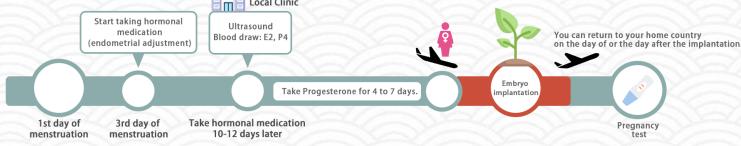

### [Before the Second Trip to Taiwan]

• Start taking hormone medications to adjust the endometrium from the third day of your menstrual cycle (these medications will be prescribed during your first trip).

### [During the Second Trip to Taiwan]

- After taking hormone medications for 10 to 12 days, we will conduct ultrasound and blood tests to assess the condition
  of the endometrium.
- Depending on the condition of the endometrium, progesterone will be administered for 4 to 7 days.
- After taking progesterone for 4 to 7 days, the implantation will be scheduled (we will instruct you on the number of days to take the medication before the implantation).
- The implantation procedure will be completed within 10 minutes. Afterward, you can rest in a private recovery room and choose to return to your home country on the same day or the following day.

## ••• IVF treatment 2<sup>nd</sup> visit- B pattern

Local Clinic Ē Start taking hormonal Ultrasound medication You can return to your home country Blood draw: E2, P4 (endometrial adjustment) on the day of or the day after the implantation. Embryo Take Progesterone for 4 to 7 days. implantation 1st day of 3rd day of Take hormonal medication Pregnancy menstruation 10-12 days later menstruation test

### [Before the Second Trip to Taiwan]

Start taking hormone medications to adjust the endometrium from the third day of your menstrual cycle (these medications will be prescribed during your first trip).

### [Second Trip to Taiwan]

- 1. After taking hormone medications for 10 to 12 days, visit a clinic in your area for ultrasound and blood tests to assess the condition of the endometrium. Please promptly send us the reports.
- 2. Based on the report, we will determine whether the implantation can proceed in this cycle. If not, it will be postponed to the following month.