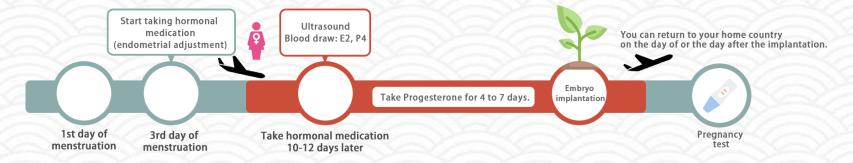

#### [Before the Second Trip to Taiwan]

• Start taking hormone medications to adjust the endometrium from the third day of your menstrual cycle (these medications will be prescribed during your first trip).

#### [During the Second Trip to Taiwan]

- After taking hormone medications for 10 to 12 days, we will conduct ultrasound and blood tests to assess the condition
  of the endometrium.
- Depending on the condition of the endometrium, progesterone will be administered for 4 to 7 days.
- After taking progesterone for 4 to 7 days, the implantation will be scheduled (we will instruct you on the number of days to take the medication before the implantation).
- The implantation procedure will be completed within 10 minutes. Afterward, you can rest in a private recovery room and choose to return to your home country on the same day or the following day.