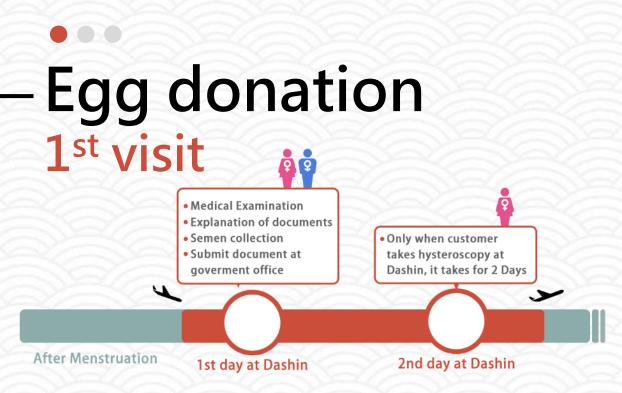

## Egg donation Preparation -1

#### **Pre-procedure examination**

Tasks to be done in your area in advance

Find back-up clinics: It is necessary to find a clinic/doctor who understands egg donation.

01/

#### **Blood tests**

Both spouses need to be tested for HIV, syphilis, CBC, and ABO (RH).

02/

#### **Ultrasound**

\*Not everyone needs to undergo this examination.

03/

#### Hysteroscopy

\*Not everyone needs to undergo this examination.

04/

#### Hysterosalpingogram

Check for the presence of tubal blockage
and/or fluid accumulation in the fallopian tubes
\*Not all individuals require this test

You need to come to Taiwan for 1-2 days.

Please bring your passport, seal, identification

card, and marriage certificate.

Both husband and wife must come to Dashin for the first visit. If you choose to undergo a hysteroscopy examination at our clinic, you will need to stay for 2 days in total. If you opt out of the hysteroscopy examination, you can complete all procedures in one day.