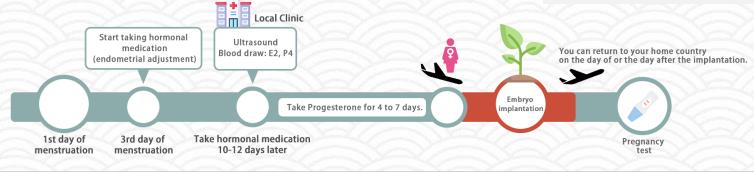

#### [Before the Second Trip to Taiwan]

Start taking hormone medications to adjust the endometrium from the third day of your menstrual cycle (these medications will be prescribed during your first trip).

#### Second Trip to Taiwan]

- 1. After taking hormone medications for 10 to 12 days, visit a clinic in your area for ultrasound and blood tests to assess the condition of the endometrium. Please promptly send us the reports.
- 2. Based on the report, we will determine whether the implantation can proceed in this cycle. If not, it will be postponed to the following month.

#### [Second Trip to Taiwan]

- 3. We will instruct you on the dates and duration of progesterone intake based on the expected date of implantation.
- 4. Book your flight tickets in preparation for coming to Taiwan for implantation.
- 5. Take Progesterone for 4~7 days. We will check your condition on the day of implantation.
- 6. The implantation will be completed within 10 minutes. Afterward, you can rest in a private lounge. You may choose to return home on the same day or the following day.