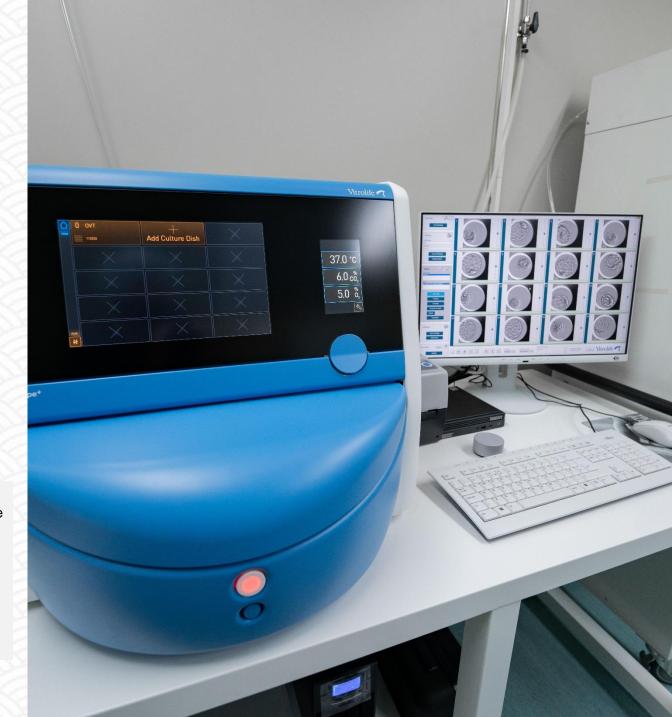

# Reproductive Laboratory

The laboratory employs the K-system, the globally leading incubator from Denmark, as well as the Astec incubator from Japan. This dual-line cultivation system provides the safest and highest-quality growth environment for embryos. Spindle identification technology is used during fertilization to ensure the safety of eggs. This is complemented by vitrification freezing and an embryo laser-assisted hatching system. We have also upgraded to the third generation of PGT-A, offering a long-term, stable, and high pregnancy rate, along with a high live birth rate