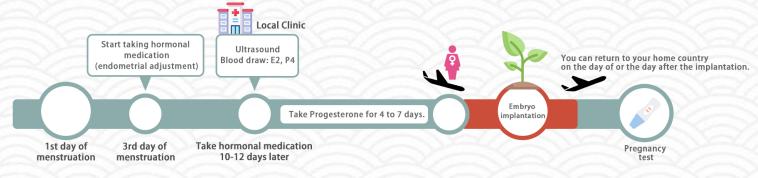

#### [Before the Second Trip to Taiwan]

Start taking hormone medications to adjust the endometrium from the third day of your menstrual cycle (these medications will be prescribed during your first trip).

#### Second Trip to Taiwan]

- 1. After taking hormone medications for 10 to 12 days, visit a clinic in your area for ultrasound and blood tests to assess the condition of the endometrium. Please promptly send us the reports.
- 2. Based on the report, we will determine whether the implantation can proceed in this cycle. If not, it will be postponed to the following month.

#### [Second Trip to Taiwan]

- 3. We will instruct you on the dates and duration of progesterone intake based on the expected date of implantation.
- 4. Book your flight tickets in preparation for coming to Taiwan for implantation.
- 5. Take Progesterone for 4~7 days. We will check your condition on the day of implantation.
- 6. The implantation will be completed within 10 minutes. Afterward, you can rest in a private lounge. You may choose to return home on the same day or the following day.