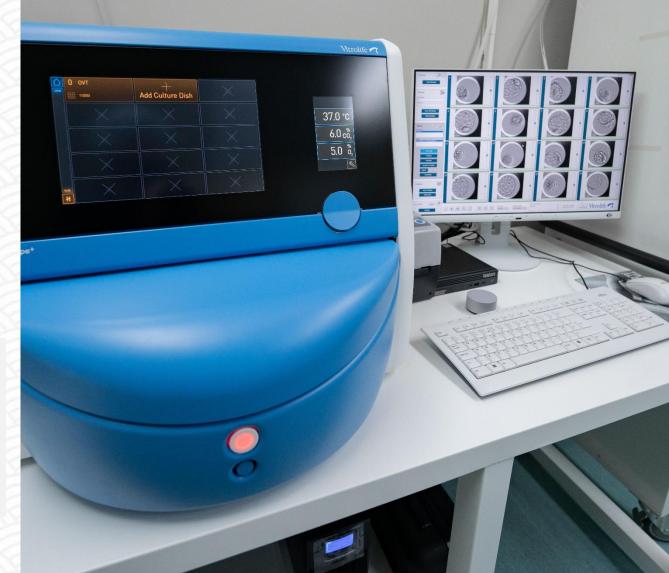

# ••• Reproductive Laboratory

The laboratory employs the K-system, the globally leading incubator from Denmark, as well as the Astec incubator from Japan. This dual-line cultivation system provides the safest and highest-quality growth environment for embryos. Spindle identification technology is used during fertilization to ensure the safety of eggs. This is complemented by vitrification freezing and an embryo laser-assisted hatching system. We have also upgraded to the third generation of PGT-A, offering a long-term, stable, and high pregnancy rate, along with a high live birth rate