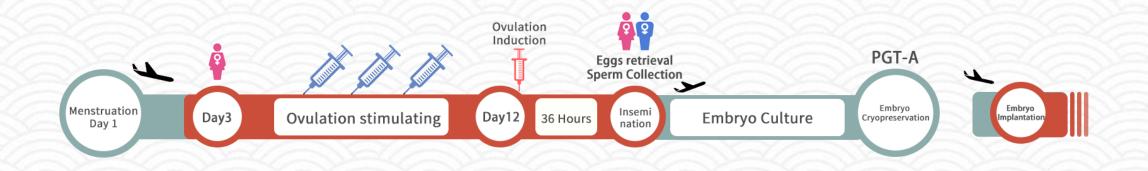

# ••• IVF Treatment

Step 1: On the 3rd day after the start of menstruation, come for a consultation and undergo ovulation induction.

Step 2: On the 11th to 12th day after the start of menstruation, administer ovulation-triggering injection.

**Step 3:** On the 13th to 14th day after the start of menstruation, undergo egg retrieval surgery. On the same day, the husband provides sperm for fertilization.

Step 4: Embryos are cultured for 3-5 days and frozen. If PGT-A is required, embryo biopsy is performed on the fifth day.Step 5: Depending on the condition of the endometrium, embryo transfer is carried out in the subsequent cycle.