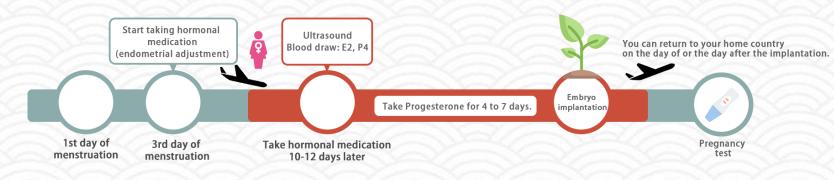

## [Before the Second Trip to Taiwan]

• Start taking hormone medications to adjust the endometrium from the third day of your menstrual cycle (these medications will be prescribed during your first trip).

## [During the Second Trip to Taiwan]

- After taking hormone medications for 10 to 12 days, we will conduct ultrasound and blood tests to assess the condition
  of the endometrium.
- Depending on the condition of the endometrium, progesterone will be administered for 4 to 7 days.
- After taking progesterone for 4 to 7 days, the implantation will be scheduled (we will instruct you on the number of days to take the medication before the implantation).
- The implantation procedure will be completed within 10 minutes. Afterward, you can rest in a private recovery room and choose to return to your home country on the same day or the following day.