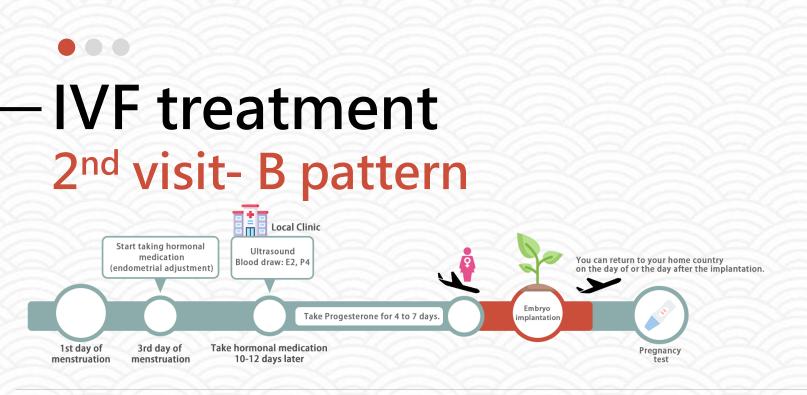

## [Before the Second Trip to Taiwan]

Start taking hormone medications to adjust the endometrium from the third day of your menstrual cycle (these medications will be prescribed during your first trip).

## [Second Trip to Taiwan]

- 1. After taking hormone medications for 10 to 12 days, visit a clinic in your area for ultrasound and blood tests to assess the condition of the endometrium. Please promptly send us the reports.
- 2. Based on the report, we will determine whether the implantation can proceed in this cycle. If not, it will be postponed to the following month.

## [Second Trip to Taiwan]

3. We will instruct you on the dates and duration of progesterone intake based on the expected date of implantation.

- 4. Book your flight tickets in preparation for coming to Taiwan for implantation.
- 5. Take Progesterone for 4~7 days. We will check your condition on the day of implantation.

6. The implantation will be completed within 10 minutes. Afterward, you can rest in a private lounge. You may choose to return home on the same day or the following day.