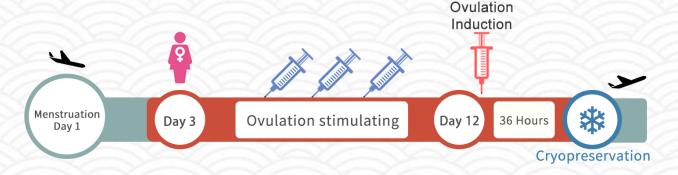

Step 1: On the 3rd day after the start of menstruation, come for a consultation and undergo ovulation induction.

Step 2: On the 11th to 12th day after the start of menstruation, administer ovulation-triggering injection.

Step 3: On the 13th to 14th day after the start of menstruation, undergo egg retrieval surgery.